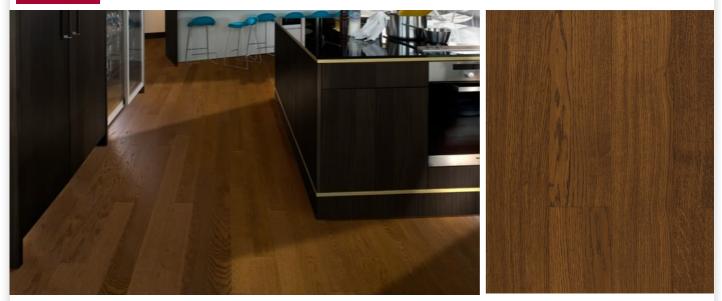

## KÄHRS LINNEA LIVING COLLECTION OAK AMBER

Oak is a light to medium brown species. White sapwood. Distinct graining and visible medullary rays. Oak Amber is a grade with moderate colour variations. May include moderate knots. 7 mm.

## INFORMATION

| WOOD SPECIES<br>Oak                                      | GRADING<br>City         |           |                      | BRINELL VALUE<br>5-6     |                  |
|----------------------------------------------------------|-------------------------|-----------|----------------------|--------------------------|------------------|
| DESIGN REFINING T<br>1-strip Bevelled, Brus              |                         |           |                      | IELL RANGE               |                  |
| COLOUR CHANGE<br>Stained product - little colour change. | WARRANTY<br>12 years    |           |                      | JOINT SYSTEM<br>Woodloc® |                  |
| ITEM NO SURFACE<br>TREATMENT                             | DIMENSIONS              | QUANTITY  | AREA/BOA             | RD AREA/PACKAC           | GEWEIGHT/PACKAGE |
| 37101AEK1GKW 0 Matt lacquer                              | 1225 mm x 118 mm x 7 mm | 12 boards | 0.145 m <sup>2</sup> | 1.74 m <sup>2</sup>      | 12 kg            |