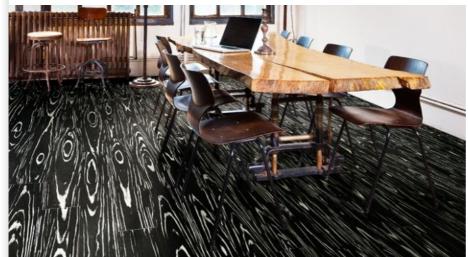

## KÄHRS LINNEA DWELL COLLECTION NOTTING HILL

Notting Hill is a bold multi-striped pattern in black and white. A design floor for the daring.

## **INFORMATION**

WOOD SPECIES **GRADING BRINELL VALUE** Poplar 5 - 6 REFINING TREATMENT **DESIGN BRINELL RANGE** WARRANTY Multi-striped pattern 5 - 6 12 years **COLOUR CHANGE** JOINT SYSTEM The white will change towards a light yellow white over time. Very small color change of the black. Woodloc®