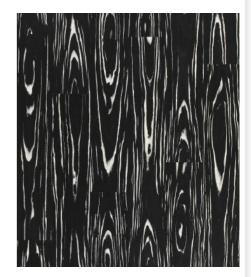

## KÄHRS LINNEA DWELL COLLECTION NOTTING HILL

Notting Hill is a bold multi-striped pattern in black and white. A design floor for the daring.

## **INFORMATION**

WOOD SPECIES **GRADING BRINELL VALUE** Poplar 5 - 6 REFINING TREATMENT **DESIGN BRINELL RANGE** WARRANTY Multi-striped pattern 5 - 6 12 years **COLOUR CHANGE** JOINT SYSTEM The white will change towards a light yellow white over time. Very small color change of the black. Woodloc®